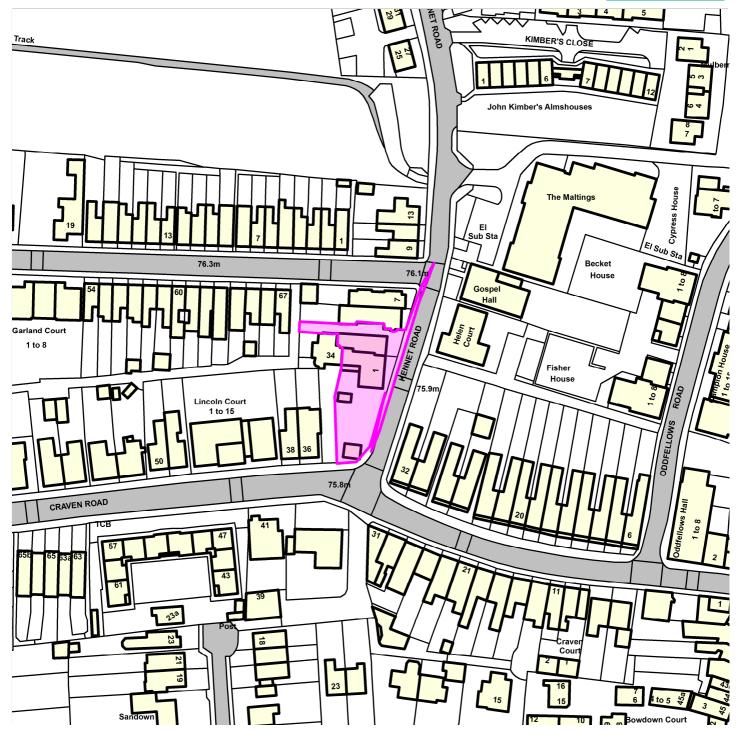

## 20/00674/FUL

## 1 and 3 Kennet Road, Newbury RG14 5JA

## **Map Centre Coordinates:**

Reproduced from the Ordnance Survey map with the permission of the Controller of Her Majesty's Stationery Office  $\mbox{\ensuremath{\circledcirc}}$  Crown Copyright 2003.